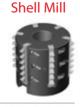

### **Shell Mill**

From: M24x1 (15/16-20UNEF) From: M48x1 (1 13/16-16UN)

**Shell Mill Conical** 

Form: 2-11.5NPT, (2-11BSPT)