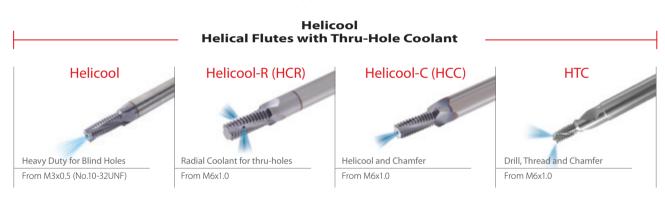

# TM Solid Solid Carbide Thread Milling Tools

A comprehensive line of solid carbide thread mill tools for small bore applications

A multi-flute indexable thread mill (MiTM) system designed for fast machining