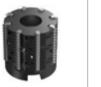

### **Shell Mill**

From: M24x1 (15/16-20UNEF) From: M48x1 (1 13/16-16UN)

**Shell Mill Conical** 

Form: 2-11.5NPT, (2-11BSPT)