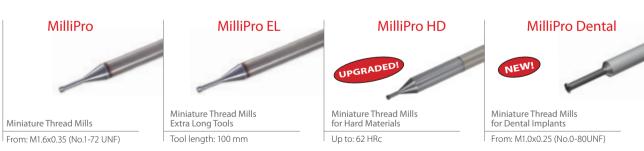

# TM Solid Solid Carbide Thread Milling Tools

A comprehensive line of solid carbide thread mill tools for small bore applications

A multi-flute indexable thread mill (MiTM) system designed for fast machining