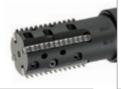

## MiTM 40 (L) **For Long Threads**

Insert length: 40mm

MiTM 41 (B) **For Large Pitches** 

Max pitch: 6.0ISO (4UN)