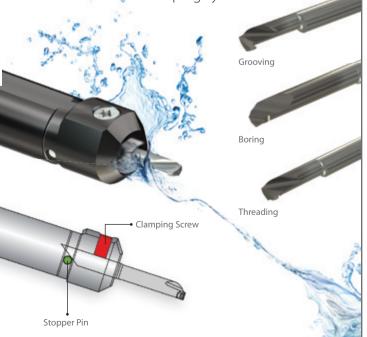

# microscope

Micro Tools for Small Bores

New and improved solutions for Micro threading, boring and grooving in bores as small as 1.0 mm. The Microscope line offers a large range of new single-ended inserts and a full range of toolholders with an advanced clamping system.