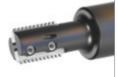

# TM Solid Solid Carbide Thread Milling Tools

A comprehensive line of solid carbide thread mill tools for small bore applications

A multi-flute indexable thread mill (MiTM) system designed for fast machining

### MiTM 25 (S) For Standard Applications

From: M14.5x0.5 (5/8-14UNS) For: 3/8-18NPT, 3/8-19BSPT

Conical

From: M19x1 (13/16-12UN)

From: 1/2-14NPT, 1/2-14BSPT

From: M38x1 (1 1/2-18UNEF)