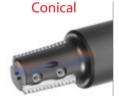

### MiTM 25 (S) For Standard Applications

From: M14.5x0.5 (5/8-14UNS) For: 3/8-18NPT, 3/8-19BSPT

Conical

From: M19x1 (13/16-12UN)

From: 1/2-14NPT, 1/2-14BSPT

From: M38x1 (1 1/2-18UNEF)