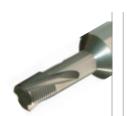

# TM Solid Solid Carbide Thread Milling Tools

A comprehensive line of solid carbide thread mill tools for small bore applications

A multi-flute indexable thread mill (MiTM) system designed for fast machining

### MiTM 25 (S) For Standard Applications

From: M14.5x0.5 (5/8-14UNS) For: 3/8-18NPT, 3/8-19BSPT

Conical

From: M19x1 (13/16-12UN)

From: 1/2-14NPT, 1/2-14BSPT

From: M38x1 (1 1/2-18UNEF)