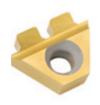

Double your tool life! Reduce tooling costs by using the economical V6 threading insert with 6 cutting corners.