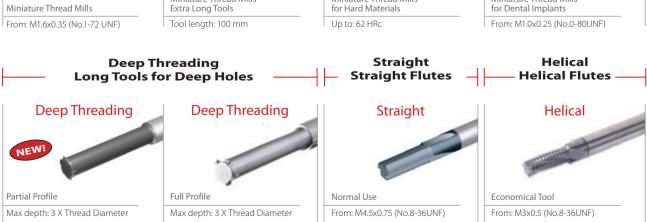

# TM Solid Solid Carbide Thread Milling Tools

A comprehensive line of solid carbide thread mill tools for small bore applications

A multi-flute indexable thread mill (MiTM) system designed for fast machining