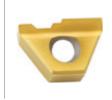

## Inserts

# Comprehensive Line of Thick Threading Inserts

The expanded Redline range now includes new profiles and insert sizes IC 1/4", 3/8", 1/2", offering a wide range of thick inserts