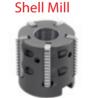

### **Shell Mill**

From: M24x1 (15/16-20UNEF) From: M48x1 (1 13/16-16UN)

**Shell Mill Conical** 

Form: 2-11.5NPT, (2-11BSPT)