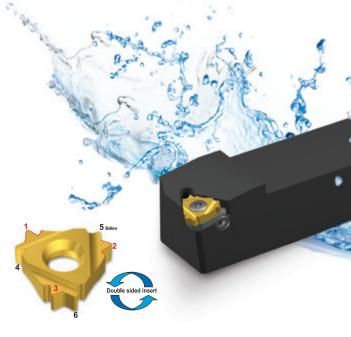

# Comprehensive Line of Thick Threading Inserts

The expanded Redline range now includes new profiles and insert sizes IC 1/4", 3/8", 1/2", offering a wide range of thick inserts