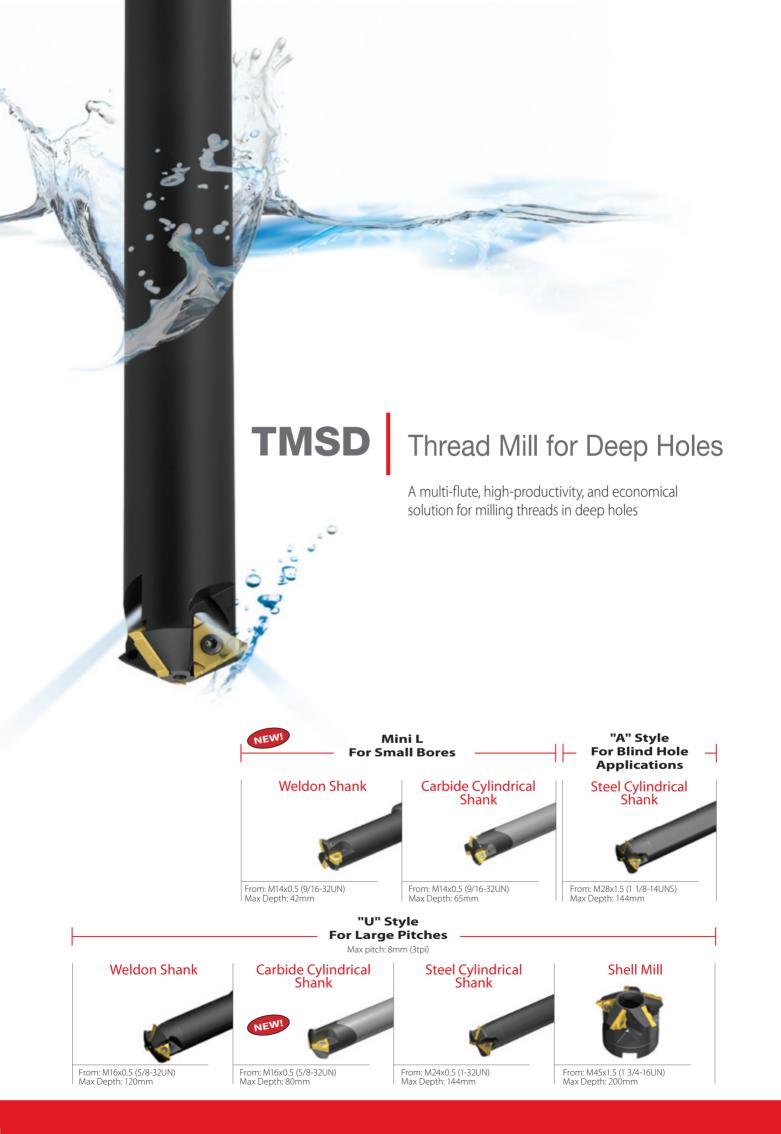

# TM Solid Solid Carbide Thread Milling Tools

A comprehensive line of solid carbide thread mill tools for small bore applications

A multi-flute indexable thread mill (MiTM) system designed for fast machining