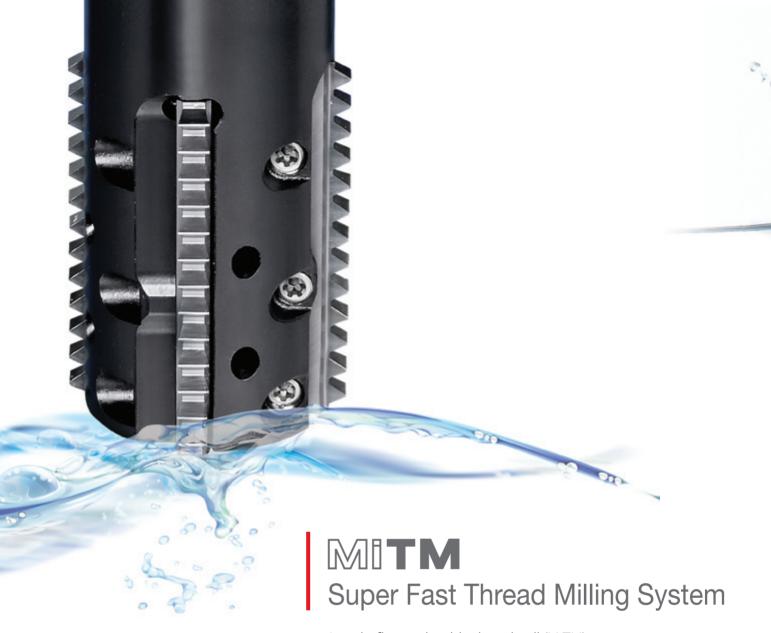

# TM Solid Solid Carbide Thread Milling Tools

A comprehensive line of solid carbide thread mill tools for small bore applications

A multi-flute indexable thread mill (MiTM) system designed for fast machining