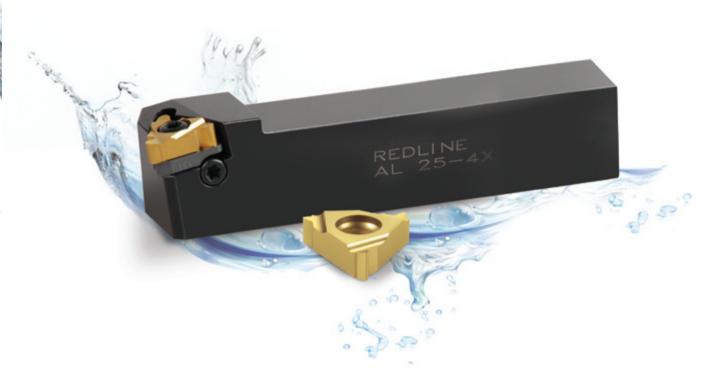

# Comprehensive Line of Thick Threading Inserts

The expanded Redline range now includes new profiles and insert sizes IC 1/4", 3/8", 1/2", offering a wide range of thick inserts